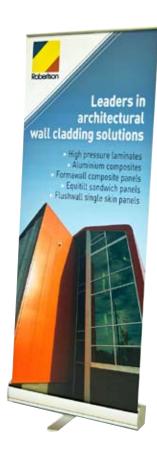

# **EXPRESS PULL UP BANNER STAND**

Our stylish and popular 'Express' banner can be found throughout Australian organisations. Due to its quality finish, it is of Australia's leading banner stands.

Its unique interchangable cartridge system allows you to change your message to suit any occassion within minutes. Our quality printing ensures that your banner will last for many years.

Specifications: Weight 6.0kg +

> 1500mmH x 600/840/1000/1200/1500mmW 2200mmH x 600/840/1000/1200/1500mmW

Available single or double sided.