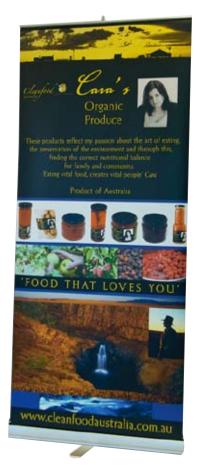

# **EXPRESS PULL UP BANNER STAND**

Our stylish and popular 'Express' banner can be found throughout Australian organisations. Due to its quality finish, it is of Australia's leading banner stands.

Its unique interchangable cartridge system allows you to change your message to suit any occassion within minutes. Our quality printing ensures that your banner will last for many years.

Specifications: Weight 6.0kg +

> 1500mmH x 600/840/1000/1200/1500mmW 2200mmH x 600/840/1000/1200/1500mmW

Available single or double sided.