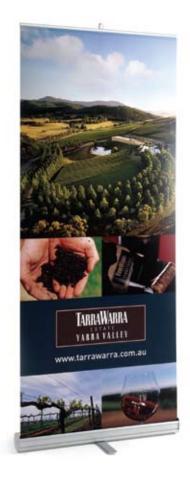

## **T-BANNER**

The 'T-Banner' is a versatile hand roll up banner that can be used as a stand alone system for showrooms, or joined with several others to create a large continuous graphic image suitable for Exhibitions and Conferences.