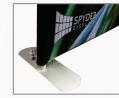

# **EZYFRAME** LIGHTBOX

The EzyFrame LightBox display has that WOW factor with an impressive finish using high quality LED lighting.

The perfect system for busy events such as trade shows, exhibitions or conferences. Sure to catch the eye of any prospective clientele.

# **Key Features**

- High quality LightBox with solid tubular frame
- Interchangeable prints
- Single sided print to suit 3m or 6m booth
- Quick easy setup
- Easy transportation with padded bag on wheels

#### Description

Heavy duty 56mm aluminium tubular frame with energy efficient LED ladder lighting and steel base feet. Includes heavy duty carry bags.