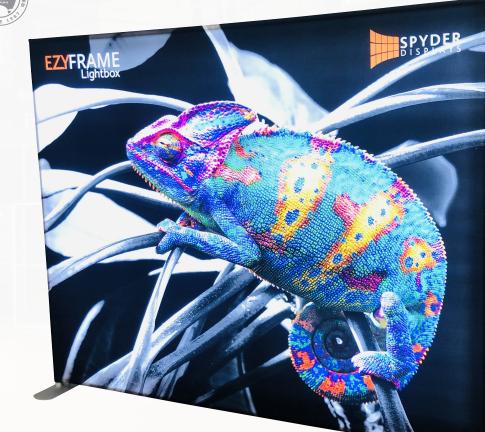

# **EZYFRAME** LIGHTBOX

The EzyFrame LightBox display has that WOW factor with an impressive finish using high quality LED lighting.

The perfect system for busy events such as trade shows, exhibitions or conferences. Sure to catch the eye of any prospective clientele.

# **Key Features**

- High quality LightBox with solid tubular frame
- Interchangeable prints
- Single sided print to suit 3m or 6m booth
- Quick easy setup
- Easy transportation with padded bag on wheels

#### Description

Heavy duty 56mm aluminium tubular frame with energy efficient LED ladder lighting and steel base feet. Includes heavy duty carry bags.

# **Graphic Material**

260gsm high quality crease-free polyester LightBox textile with dye sublimation printing.

Heavy-duty carry bag

LED ladder lights

Sturdy steel feet