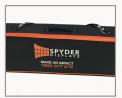

# **Key Features**

- High quality LightBox with solid tubular frame
- Interchangeable prints
- Single sided print to suit 3m or 6m booth
- Quick easy setup
- Easy transportation with padded bag on wheels

#### Description

Heavy duty 56mm aluminium tubular frame with energy efficient LED ladder lighting and steel base feet. Includes heavy duty carry bags.

# **Graphic Material**

260gsm high quality crease-free polyester LightBox textile with dye sublimation printing.

Heavy-duty carry bag

LED ladder lights

Sturdy steel feet