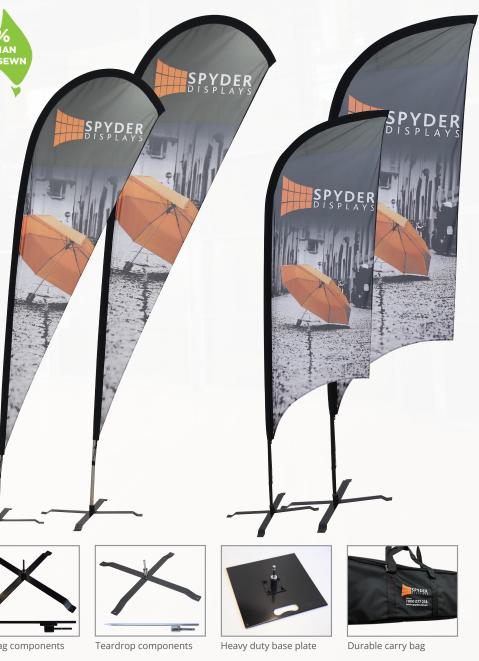

## **FLAGS**

Quality Australian made single or double sided Teardrop and Bowhead Flags. Choose from a variety of bases to suit your outdoor and indoor business or event.

High quality UV resistant materials and printing means you receive a top quality, durable product for use in the toughest Australian conditions.

## **Key Features**

- Single or double sided options
- High quality aluminium pole
- Strong elastic edging and stitching
- Includes ground spike, cross feet,
- wall bracket and heavy duty plate.
- UV resistant print and material
- Packs away into carry bag
- 5 year warranty

## **Specifications**

Teardrop Height 2500 / 3400 / 4800mm Weight Approx 4-6kg

## Bow Flag

Height 2500 / 3000 / 3800 / 4500mm Weight Approx 4-6kg

Bow Flag components