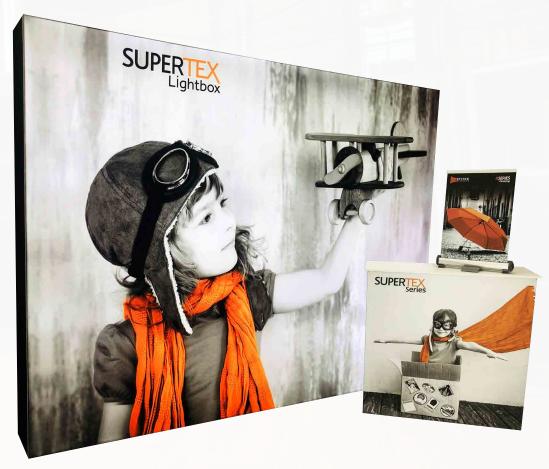

# **SUPERTEX** SERIES

Our SuperTex SEG Pop Up display is a great portable display product inspired by our customer's requests.

This impressive Pop Up display is one of our newest textile printed displays. It is available in a seamless standard finish or a Light Box option for maximum impact.

#### **Key Features**

- High quality aluminium popup frame
- Interchangeable graphic panels
- High quality dye sublimation printing
- Single or double sided print
- Lightbox option
- Easy transportation in heavy duty bag

## Description

Heavy duty aluminum popup frame Heavy duty carry bag

## **Graphic Material**

260gsm crease free polyester textile. Dye sublimation printing.

Framework

Heavy duty bag

Sturdy feet

ШН

Showcase unit