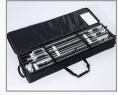

### **Key Features**

- High quality Lightbox with solid aluminium frame
- Interchangeable prints
- Double sided print
- Tool free setup
- Light weight with heavy duty carry bag
- Connections available for joining frames

#### Description

Heavy duty aluminium frame with energy efficient LED ladder lighting and steel base feet. Includes durable bag.