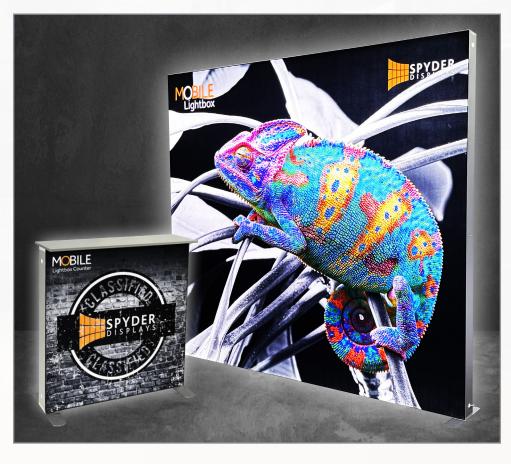

# Our Superior Textile Mobile Lightbox will help you stand out from your competitors.

Our superior textile print solution, quality tool free components and heavy duty carry bags, make it an excellent solution for your next promotional event.

### **Key Features**

- High quality Lightbox with solid aluminium frame
- Interchangeable prints
- Double sided print
- Tool free setup
- Light weight with heavy duty carry bag
- Connections available for joining frames