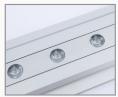

#### Description

Heavy duty aluminium frame with energy efficient LED ladder lighting and steel base feet. Includes durable bag.

#### **Graphic Material**

260gsm high quality crease-free polyester lightbox textile with dye sublimation printing.

Easy tool free build LED ladder lights

TV mount option for 1mW

Heavy-duty carry bag